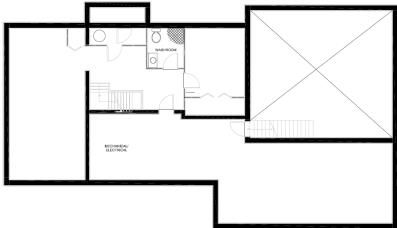

## GLeed

Basement

## **Property Details:**

- Easy access to Hwy 402
- Property Taxes: \$8,690.65 (2021)
- Two storey, center hall plan
- Converted garage
- 1200 sq ft outbuilding with 2 furnaces,
  a/c and 100 amp panel
- Seller will lease-back until May 2023