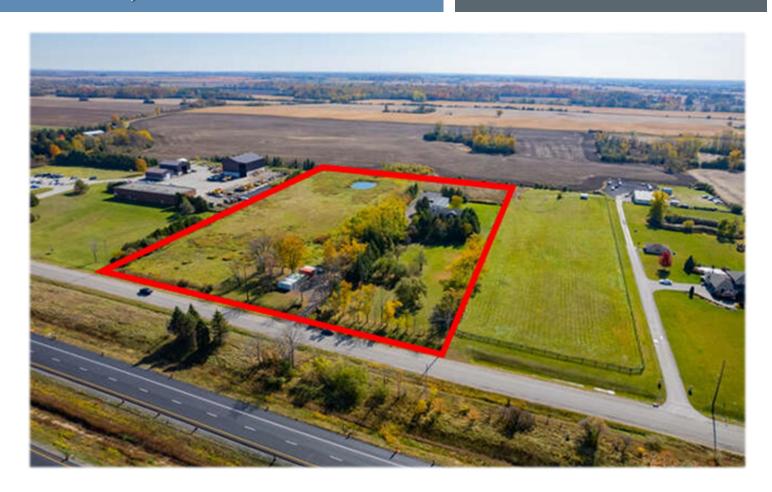

## 6447 Westminster Drive, London, Ontario

- 3,500 sq ft (+/-) Country Estate on 9.003 acres
- Located om Westminster Drive between Colonel Talbot Road and Wonderland Road South
- · Zoning: AG2, which allows for:
  - Farm Dwelling
  - Kennels
  - · Agricultural uses and more

For Sale: \$2,200,000

## **Property Details:**

- Easy access to Hwy 402
- Property Taxes: \$8,690.65 (2021)
- Two storey, center hall plan
- Converted garage
- 1200 sq ft outbuilding with 2 furnaces,
  a/c and 100 amp panel
- Seller will lease-back until May 2023