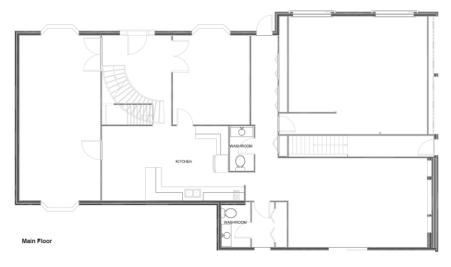

## **Property Details:**

- Easy access to Hwy 402
- Property Taxes: \$8,690.65 (2021)
- Two storey, center hall plan
- Converted garage
- 1200 sq ft outbuilding with 2 furnaces,
  a/c and 100 amp panel
- Seller will lease-back until May 2023