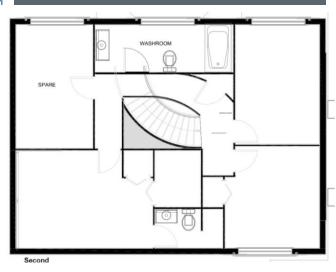

## **Property Details:**

- Easy access to Hwy 402
- Property Taxes: \$8,690.65 (2021)
- Two storey, center hall plan
- Converted garage
- 1200 sq ft outbuilding with 2 furnaces,
  a/c and 100 amp panel
- Seller will lease-back until May 2023