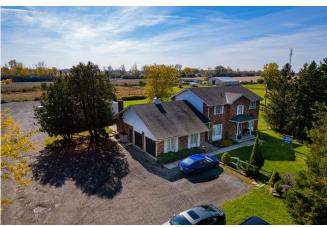

## For Sale 6447 Westminster Drive, London, Ontario

## 6447 Westminster Drive, London, Ontario

- 3,500 sq ft (+/-) Country Estate on 9.003 acres
- Located om Westminster Drive between Colonel Talbot Road and Wonderland Road South
- · Zoning: AG2, which allows for:
  - Farm Dwelling
  - Kennels
  - · Agricultural uses and more