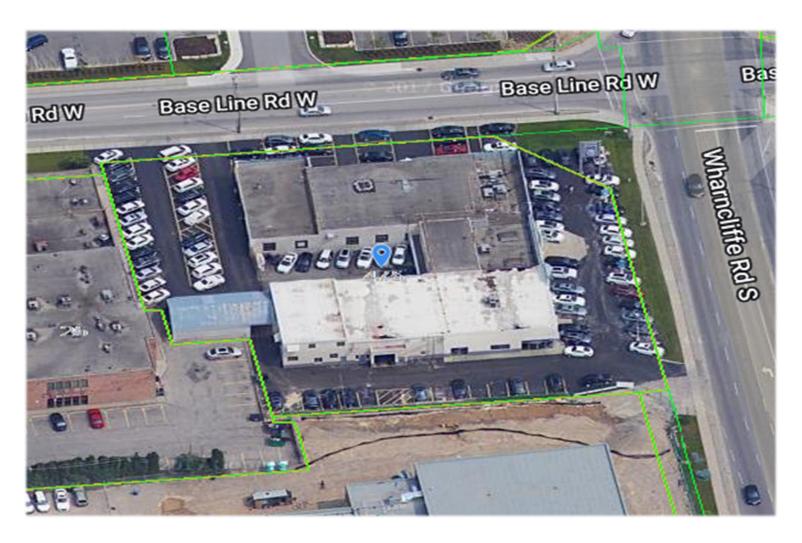

## 475 Wharncliffe Road South London, Ontario

- Commercial Re-Development Opportunity
- Vacant possession available in February 2023
- Busy Commercial Node between Commissioners and Base Line
- Property size: 1.082 acres
- Building size: 18,000 sq ft (+/-)
- Zoning: RSC 1,2,4 (& 5 with minor variance)
- Property Taxes: \$36,119.21

### 475 Wharncliffe Rd. S. London, Ontario