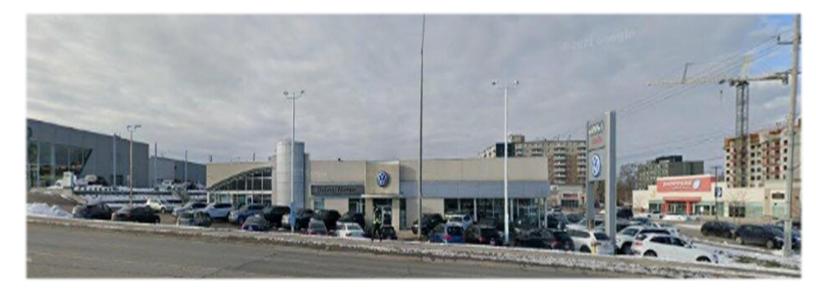

### For Sale 475 Wharncliffe Rd. S. London, Ontario

## 475 Wharncliffe Road South London, Ontario

- Commercial Re-Development Opportunity
- Vacant possession available in February 2023
- Busy Commercial Node between Commissioners and Base Line
- Property size: 1.082 acres
- Building size: 18,000 sq ft (+/-)
- Zoning: RSC 1,2,4 (& 5 with minor variance)
- Property Taxes: \$36,119.21