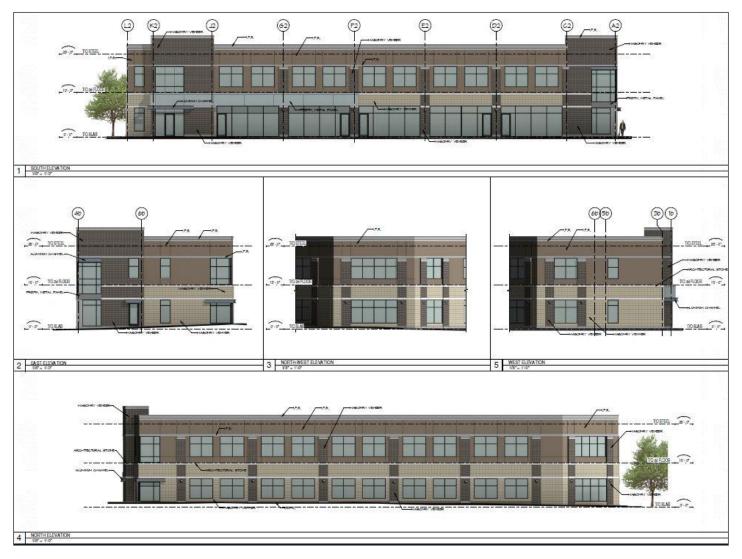

# For Lease 841 Wellington Road London, Ontario

# **GLeed**

# NEW COMMERCIAL DEVELOPMENT IN THE HEART OF LONDON'S HOTEL, RETAIL AND RESTAURANT CORRIDOR



- Building C Occupancy of 2,000 18,000 sq ft in 2024
- Permitted Uses Include:
  - Retail
  - Personal Service
  - Medical/Dental
  - Convenience Store
  - · Office, and more

## RICHARD GLEED

Broker of Record/President rick@gleedcommercial.com 519.518.8080

### **MEGAN GLEED**

Sales Representative megan@gleedcommercial.com 519.518.8080

GLEED Inc., Real Estate Brokerage 159 Windermere Road London, Ontario N6G 2J4

# 841 Wellington Road London, Ontario Building B Plans

# GLEED



# Neighbouring businesses include:

- No Frills
- Giant Tiger
- Libro Credit Union
- Qdoba
- Holiday Inn
  - Chop Steakhouse

- Farm Boy
- The Beer Store
- Earls Kitchen + Bar
- Chapters

### RICHARD GLEED

Broker of Record/President rick@gleedcommercial.com 519.518.8080

### **MEGAN GLEED**

Sales Representative megan@gleedcommercial.com 519.518.8080

GLEED Inc., Real Estate Brokerage 159 Windermere Road

# 841 Wellington Road London, Ontario Location Map

# GLeed



## **Property Summary**

Plaza Area: 37,000 sf Land Area: 3.282 acres Wellington Road: Net Lease Rate: \$38.00 psf Zoning: ASA 1,2,3 Southdale Road: Additional Rent: TBD Parking: 212 spaces Montgomery Road:

### **Features**

- Up to 18,000 sq ft available with occupancy in 2024
- Ground floor units with entrances on the no