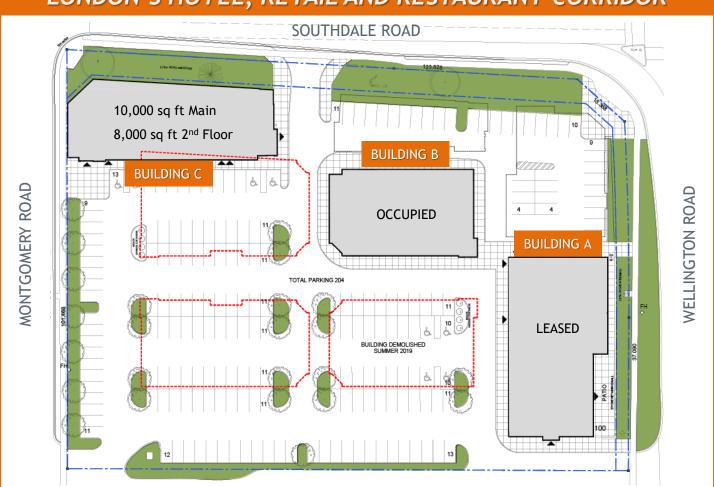

# NEW COMMERCIAL DEVELOPMENT IN THE HEART OF LONDON'S HOTEL, RETAIL AND RESTAURANT CORRIDOR

- Building C Occupancy of 2,000 18,000 sq ft in 2024
- Permitted Uses Include:
  - Retail
  - Personal Service
  - Medical/Dental
  - Convenience Store
  - · Office, and more

# Neighbouring businesses include:

- No Frills
- Giant Tiger
- Libro Credit Union
- Qdoba
- Holiday Inn
  - Chop Steakhouse

- Farm Boy
- The Beer Store
- Earls Kitchen + Bar
- Chapters

## **Property Summary**

Plaza Area: 37,000 sf Land Area: 3.282 acres Wellington Road: Net Lease Rate: \$38.00 psf Zoning: ASA 1,2,3 Southdale Road: Additional Rent: TBD Parking: 212 spaces Montgomery Road:

### **Features**

- Up to 18,000 sq ft available with occupancy in 2024
- Ground floor units with entrances on the north and south side of building
- Corner exposure with large storefront windows on three sides
- · Units can be combined
- Pylon signage available on Wellington Road, Southdale Road and Montgomery Road
- Close proximity (1.3 km) to White Oaks Mall and easy Highway 401 access
- Wellington Road designated as Rapid Transit Corridor