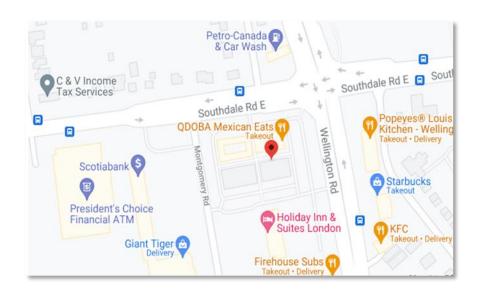

# 841 Wellington Road London, Ontario Location Map

# Neighbouring businesses include:

- No Frills
- Giant Tiger
- Libro Credit Union
- Qdoba
- Holiday Inn
  - Chop Steakhouse

- Farm Boy
- The Beer Store
- Earls Kitchen + Bar
- Chapters