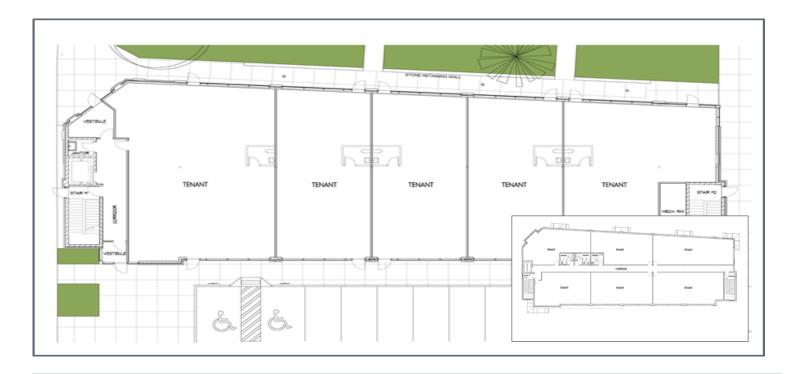

# 841 Wellington Road London, Ontario Building B Plans

### **Features**

- Up to 18,000 sq ft available with occupancy in 2024
- Ground floor units with entrances on the north and south side of building
- Corner exposure with large storefront windows on three sides
- · Units can be combined
- Pylon signage available on Wellington Road, Southdale Road and Montgomery Road
- Close proximity (1.3 km) to White Oaks Mall and easy Highway 401 access
- Wellington Road designated as Rapid Transit Corridor