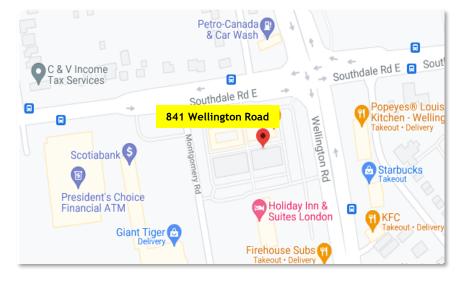

## 841 Wellington Road, London Westminster Square

- Prime location retail/office plaza
- Bright and clean 2,382 sq ft unit
- Ample parking
- Located on the corner of Wellington Road and Southdale Road with entrances on Wellington, Southdale and Montgomery
- Located next to a full-service hotel
- In the heart of south London's busiest commercial corridor

## The Opportunity

- 841 Wellington Road is located on London's primary arterial road, at the Wellington Road and Southdale Road intersection
- Excellent mix of national and local tenants servicing retail, hospitality, personal services, etc.
- · Unit has many windows for natural light