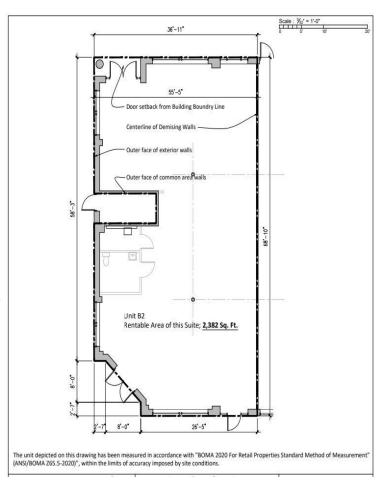

## 841 Wellington Road, London Westminster Square

- Prime location retail/office plaza
- Bright and clean 2,382 sq ft unit
- Ample parking
- Located on the corner of Wellington Road and Southdale Road with entrances on Wellington, Southdale and Montgomery
- Located next to a full-service hotel
- In the heart of south London's busiest commercial corridor