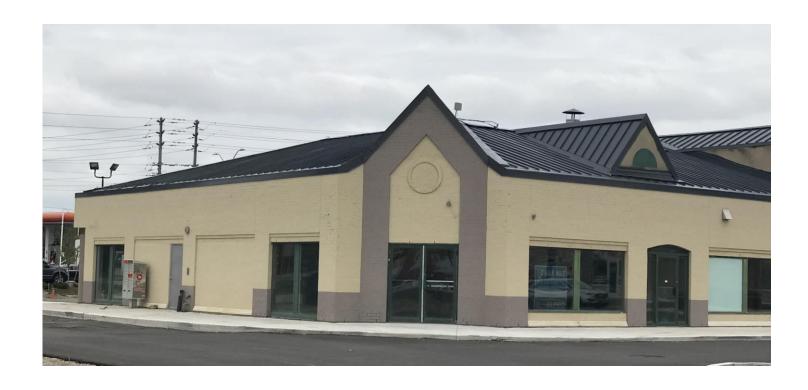

## 841 Wellington Road, London Westminster Square

- Prime location retail/office plaza
- Bright and clean 2,382 sq ft unit
- Ample parking
- Located on the corner of Wellington Road and Southdale Road with entrances on Wellington, Southdale and Montgomery
- Located next to a full-service hotel
- In the heart of south London's busiest commercial corridor

## The Opportunity

- 841 Wellington Road is located on London's primary arterial road, at the Wellington Road and Southdale Road intersection
- Excellent mix of national and local tenants servicing retail, hospitality, personal services, etc.
- · Unit has many windows for natural light