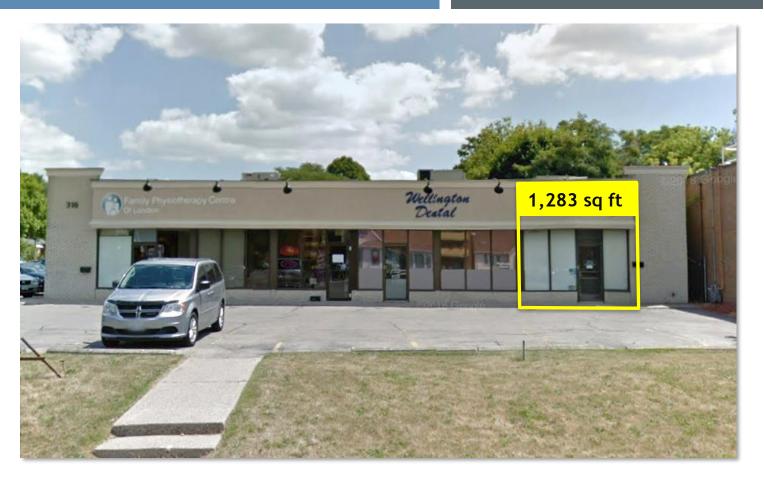

# GLeed

- Prime location with great exterior visibility
- Located at the corner of Wellington Road and Chester Street, one block north of Baseline Road
- 1,283 sq ft (+/-) of finished office or retail space
- Large picture windows provide lots of natural light
- Pylon and sign band opportunities available
- Zoning: CS6, permitted uses include:
  - Medical/Dental
  - Clinic
  - Personal Services
  - Office
  - Financial