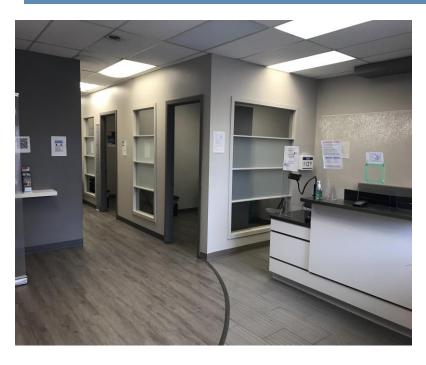

# GLeed

- Prime location with great exterior visibility
- Located at the corner of Wellington Road and Chester Street, one block north of Baseline Road
- 1,283 sq ft (+/-) of finished office or retail space
- Large picture windows provide lots of natural light
- Pylon and sign band opportunities available
- Zoning: CS6, permitted uses include:
  - Medical/Dental
  - Clinic
  - Personal Services
  - Office
  - Financial