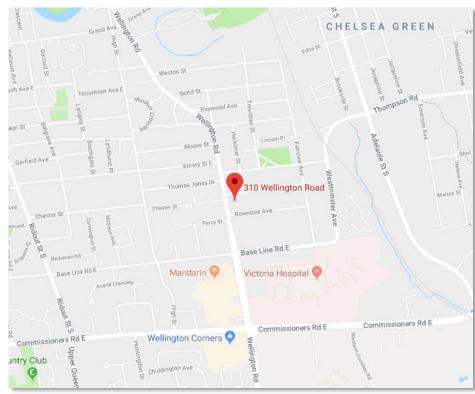

# GLeed

- Prime location with great exterior visibility
- Located at the corner of Wellington Road and Chester Street, one block north of Baseline Road
- 1,283 sq ft (+/-) of finished office or retail space
- Large picture windows provide lots of natural light
- Pylon and sign band opportunities available
- Zoning: CS6, permitted uses include:
  - Medical/Dental
  - Clinic
  - Personal Services
  - Office
  - Financial