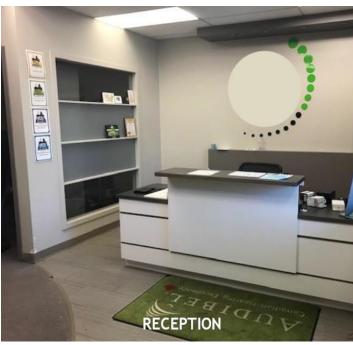

# GLeed

- Prime location with great exterior visibility
- Located at the corner of Wellington Road and Chester Street, one block north of Baseline Road
- 1,283 sq ft (+/-) of finished office or retail space
- Large picture windows provide lots of natural light
- Pylon and sign band opportunities available
- Zoning: CS6, permitted uses include:
  - Medical/Dental
  - Clinic
  - Personal Services
  - Office
  - Financial