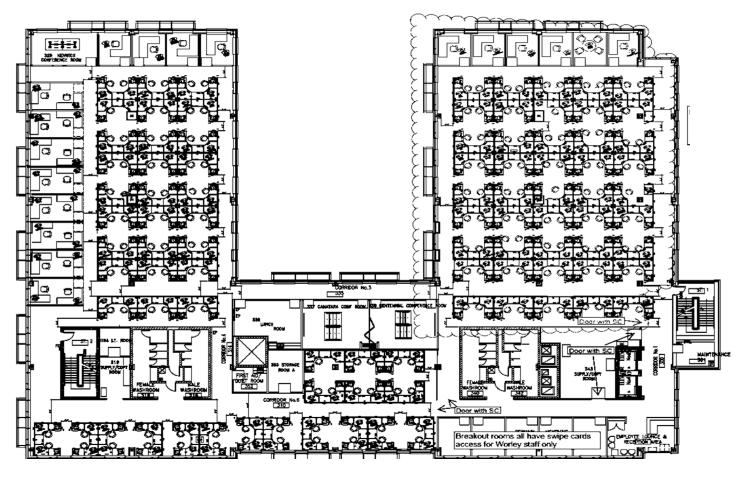

## **Key Highlights**

- Built out with large open area with 90 workstations and 6 offices
- Located in Western University's Sarnia-Lambton Research Park

For more information, please contact:

SAVILLS
Paul Kay
Sales Representative
+1 647 946 6702
pkay@savills.ca

#### Floor Plan - 3<sup>rd</sup> Floor

For more information, please contact:

SAVILLS Paul Kay Sales Representative +1 647 946 6702 pkay@savills.ca SAVILLS Stan Krawitz Broker of Record +1 647 946 6700 skrawitz@savills.ca GLEED COMMERCIAL Rick Gleed President, Broker of Record +1 519 518 8080 rick@gleedcommerial.com