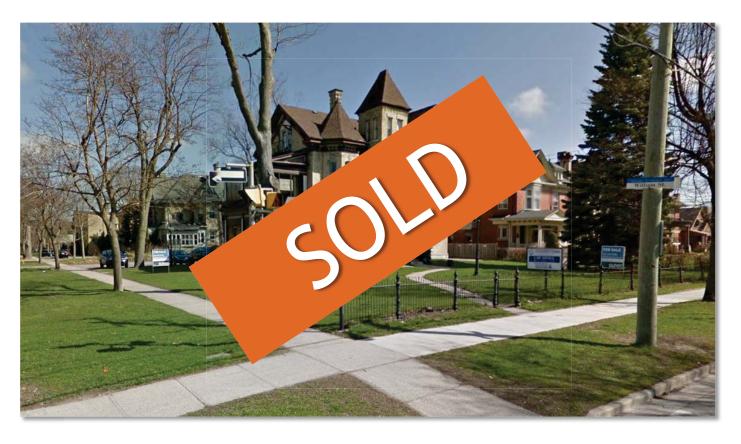

### 536 Queens Avenue London, Ontario

### 536 Queens Avenue London, Ontario

- Heritage designated 2.5 storey office/residential building
- Ideal for owner/user
- Prime corner location at Queens Avenue and William Street
- Located in the heart of the Woodfield neighbourhood
- Parking for 15 cars
- Building size: 5,840 sq ft
- Property size: 87.5' x 158.15'
- 2 Apartments
- Alarm System
- Newer shingles