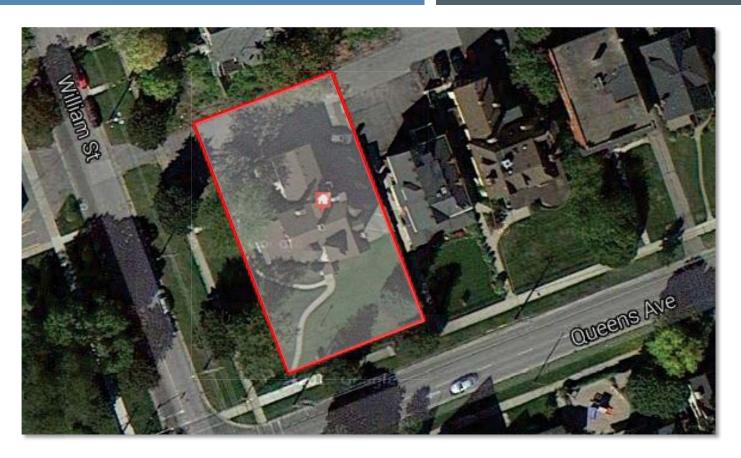

### 536 Queens Avenue London, Ontario

- Heritage designated 2.5 storey office/residential building
- Ideal for owner/user
- Prime corner location at Queens Avenue and William Street
- Located in the heart of the Woodfield neighbourhood
- Parking for 15 cars
- Building size: 5,840 sq ft
- Property size: 87.5' x 158.15'
- 2 Apartments
- Alarm System
- Newer shingles

### **Zoning Details:**

OC5 - Office

- Medical/Dental

R3-1 - Dwelling Units